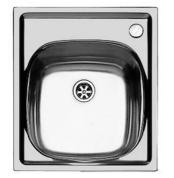

### Sink S1000

Tank on the right Kitchen Sinks Code: 1144 001

### DETAILS

| Edge/Installation Type | Standard (8 mm Edge)                                            |
|------------------------|-----------------------------------------------------------------|
| Finish                 | Foster brushed                                                  |
| Material               | AISI 304 stainless steel                                        |
| Texture                | Foster brushed                                                  |
| Base                   | 45 cm                                                           |
| Dimensions             | 440x500 mm                                                      |
| Standard fittings      | Fixing hooks, gasket, drain, overflow and siphon, boxed packing |
| Mixer holes            | 1 standard hole - 2nd hole on request                           |
| Built-in hole          | 420x480 mm                                                      |

# Foster ==

| Drainer                   | No                                                                                                                                                                                                                       |
|---------------------------|--------------------------------------------------------------------------------------------------------------------------------------------------------------------------------------------------------------------------|
| Width                     | 44 cm                                                                                                                                                                                                                    |
| Bowl dimension            | 360x360mm                                                                                                                                                                                                                |
| Number of bowls           | 1 bowl                                                                                                                                                                                                                   |
| Waste fitting             | 2" Drain                                                                                                                                                                                                                 |
| FEATURES                  |                                                                                                                                                                                                                          |
| Added value               | Foster uses steel thicknesses higher than those used on average by other manufacturers. This is how, thanks to our long experience, we know how to make sinks of superior quality and with a better resistance to aging. |
| Basket 3,5" waste fitting | The drain is equipped with a large 3.5" drain, with the practical basket cap that prevents the discharge of solid parts.                                                                                                 |