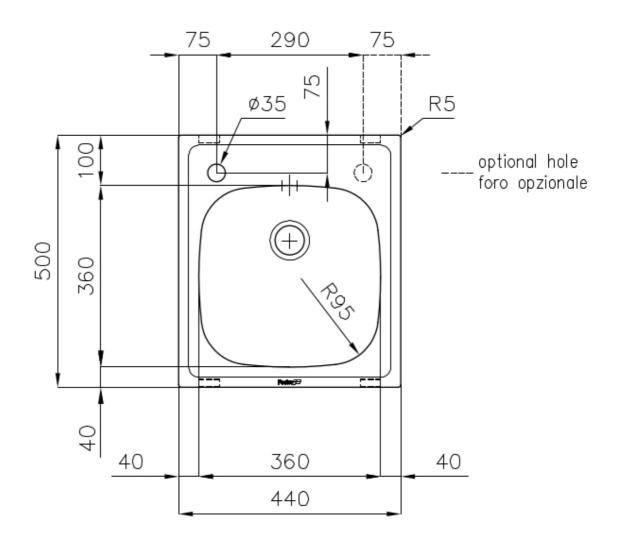

### DETAILS

| Edge/Installation Type | Standard (8 mm Edge)                                            |
|------------------------|-----------------------------------------------------------------|
| Finish                 | Foster brushed                                                  |
| Material               | AISI 304 stainless steel                                        |
| Texture                | Foster brushed                                                  |
| Base                   | 45 cm                                                           |
| Dimensions             | 440x500 mm                                                      |
| Standard fittings      | Fixing hooks, gasket, drain, overflow and siphon, boxed packing |
| Mixer holes            | 1 standard hole - 2nd hole on request                           |
| Built-in hole          | 420x480 mm                                                      |

# Foster ==

| Drainer                   | No                                                                                                                                                                                                                       |
|---------------------------|--------------------------------------------------------------------------------------------------------------------------------------------------------------------------------------------------------------------------|
| Width                     | 44 cm                                                                                                                                                                                                                    |
| Bowl dimension            | 360x360mm                                                                                                                                                                                                                |
| Number of bowls           | 1 bowl                                                                                                                                                                                                                   |
| Waste fitting             | 2" Drain                                                                                                                                                                                                                 |
| FEATURES                  |                                                                                                                                                                                                                          |
| Added value               | Foster uses steel thicknesses higher than those used on average by other manufacturers. This is how, thanks to our long experience, we know how to make sinks of superior quality and with a better resistance to aging. |
| Basket 3,5" waste fitting | The drain is equipped with a large 3.5" drain, with the practical basket cap that prevents the discharge of solid parts.                                                                                                 |